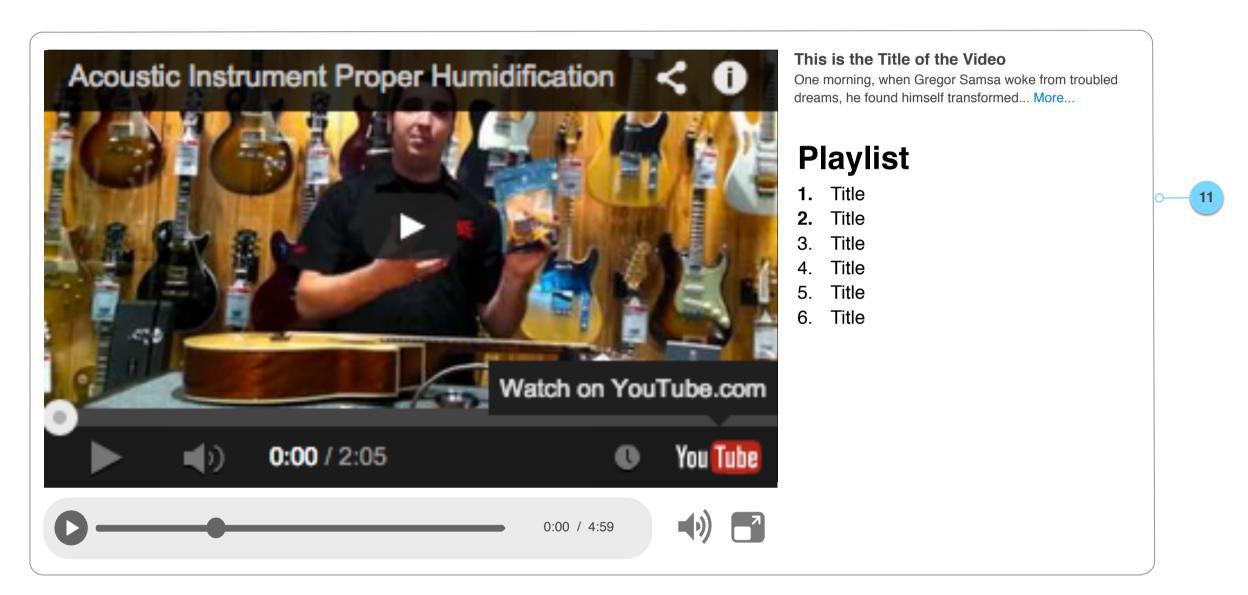

our staff of experienced, certified technicians will keep your guitar in peak playing condition, and help you get the most out of your investment. Set up an appointment or stop by any Guitar Center today.

We have locations across the country. Find your local store.



 Fender warranty is available in select locations and repair techs.

 Ovation and Takamine warranty is available if purchased at Guitar Center or Musician's Friend.

 Taylor warranty is available in select locations. Please contact your local GC.

Kustom & Powerwerks is available at select amp repair locations. Please contact your local GC.

 GC offers stringed instrument warranty services for most major manufacturers. Amplifier warranty services are

available in select locations. Please contact your local GC.

## Videos



Laura Semple

Music Teacher

they need."

## Eric Clapton Professional Musician

"On occasion I help out bands by joining them on tour. Rather than purchase a pricey amplifier I rent one from the Guitar Center in the town where the gig is located. Saves me money and from the hassle of lugging heavy equipment from town to town."





## Taylor McDaniels Sound & Lighting Engineer

"The gang at Guitar Center has saved me more than a few times. I never imagined the breadth of gear available for rent and the quality is outstanding. They don't rent low-quality or banged up gear, oh no. Guitar Center rents the latest gear on the market and make continous replacements. I get the chase to use the coolest and best gear."



"I recommend Guitar Center to the parents of students taking any of my

cl